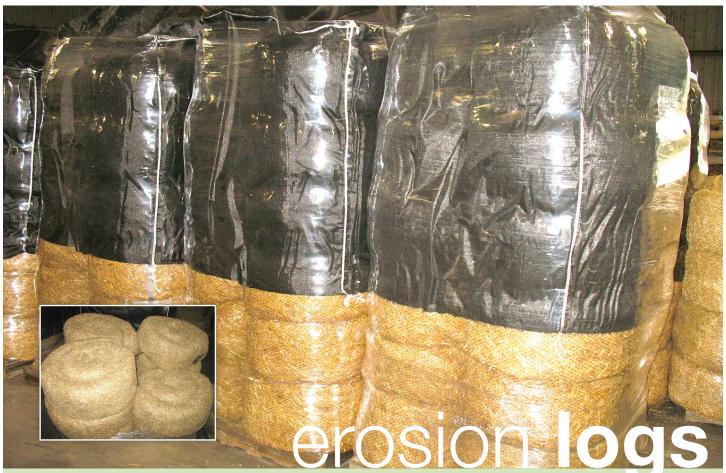

## GREENSOLUTIONS™ QUALITY EROSION CONTROL PRODUCTS

**GREENSOLUTIONS**™ Erosion Control Logs, commonly called wattles, are a very effective sediment control measure. Available in a variety of sizes: 9", 12" and 18". **Erosion Control Logs** are contained by a photodegradable netting which is designed to last at least two construction seasons.